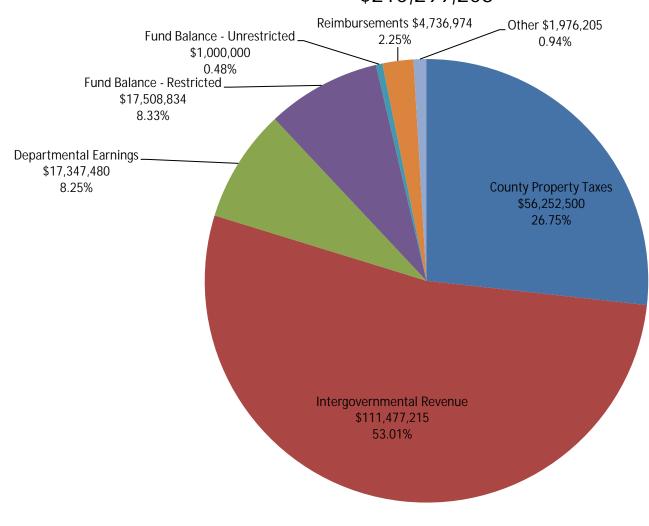

# 2019 Commissioners' Proposed Budget



**Board of County Commissioners** 

#### General Fund 2019 Budgeted Revenues by Category \$78,088,099 Total (Fund 100 Only)

















## Beaver County 2019 Proposed Budget

All Governmental Funds
By Department



| Account  | Account Description                                                                 | 2016 Actual<br>Amount | 2017 Actual<br>Amount | 2018 Amended<br>Budget | 2019 Proposed   |
|----------|-------------------------------------------------------------------------------------|-----------------------|-----------------------|------------------------|-----------------|
|          | 00 - General                                                                        | 7 in our              | 7 anount              | Dauget                 | 2025 . 1000000  |
| REVEN    |                                                                                     |                       |