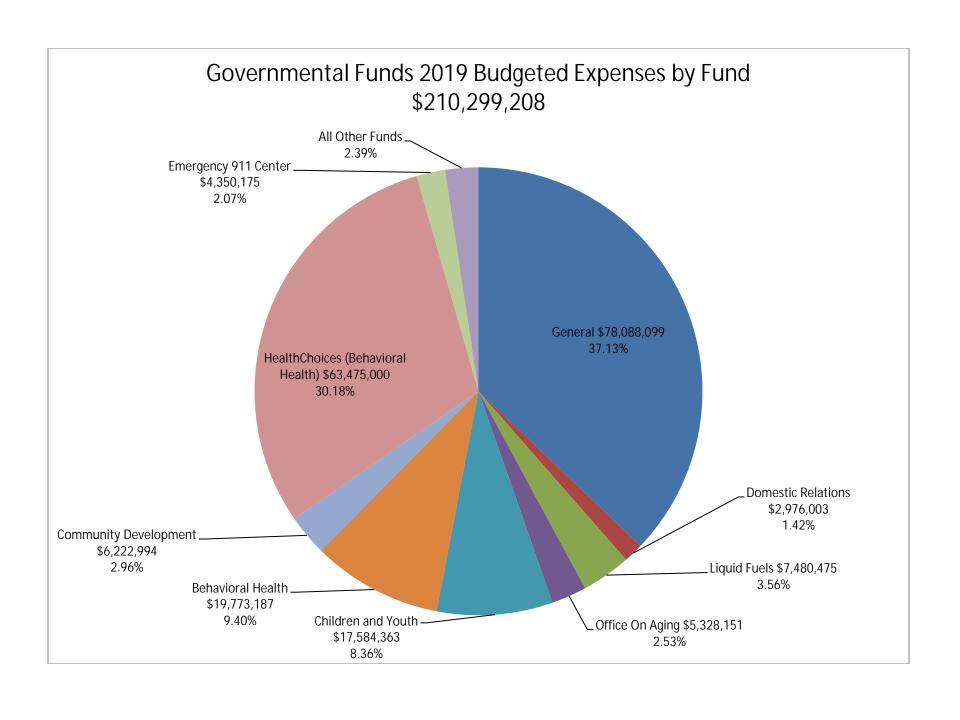

# 2019 Commissioners' Proposed Budget



**Board of County Commissioners** 

#### General Fund 2019 Budgeted Revenues by Category \$78,088,099 Total (Fund 100 Only)

















## Beaver County 2019 Proposed Budget

All Governmental Funds
By Department



| Account  | Account Description                                                                 | 2016 Actual<br>Amount | 2017 Actual<br>Amount | 2018 Amended<br>Budget | 2019 Proposed   |
|----------|-------------------------------------------------------------------------------------|-----------------------|-----------------------|------------------------|-----------------|
|          | 00 - General                                                                        | 7 in our              | 7 anount              | Dauget                 | 2025 . 1000000  |
| REVEN    |                                                                                     |                       |                       |