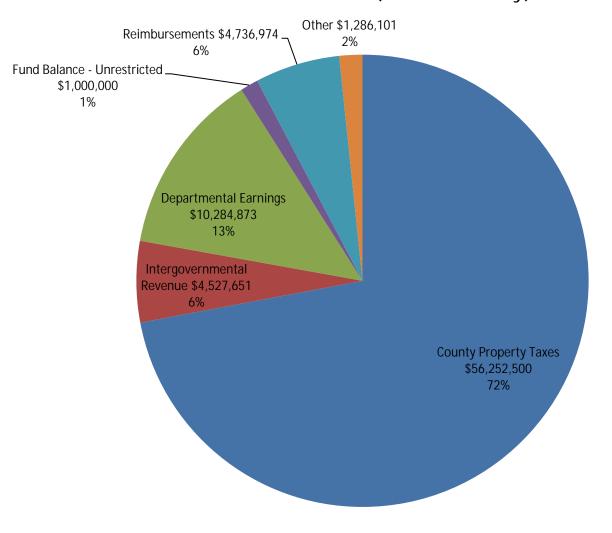

#### General Fund 2019 Budgeted Revenues by Category \$78,088,099 Total (Fund 100 Only)