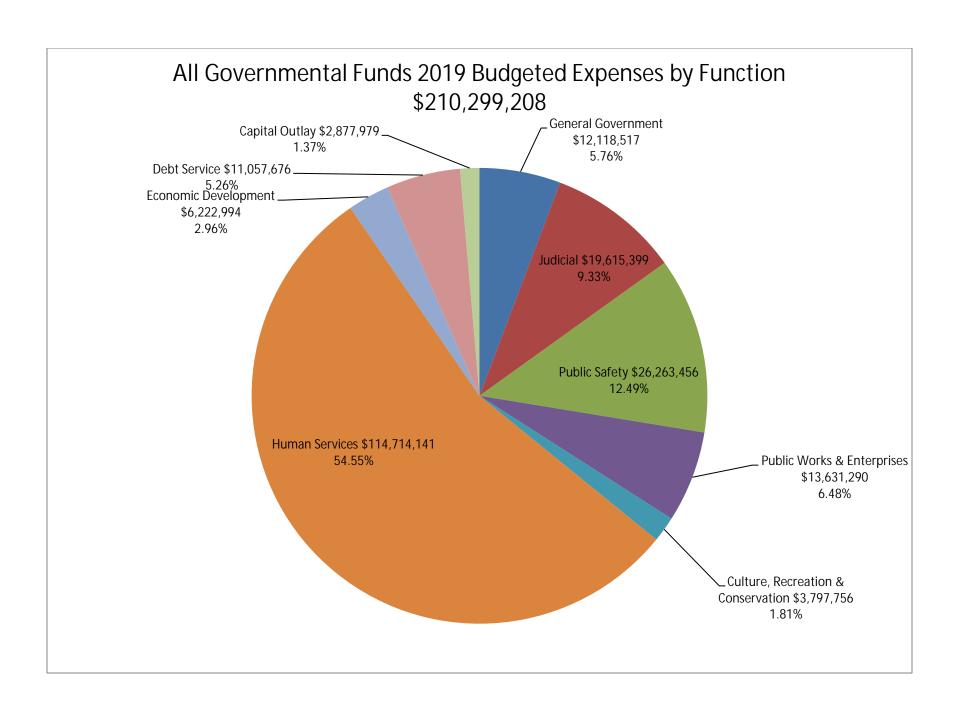

# 2019 Commissioners' Proposed Budget



**Board of County Commissioners** 

#### General Fund 2019 Budgeted Revenues by Category \$78,088,099 Total (Fund 100 Only)

















## Beaver County 2019 Proposed Budget

All Governmental Funds
By Department



| Account  | Account Description                                                                 | 2016 Actual<br>Amount | 2017 Actual<br>Amount | 2018 Amended<br>Budget | 2019 Proposed   |
|----------|-------------------------------------------------------------------------------------|-----------------------|-----------------------|------------------------|-----------------|
|          | 00 - General                                                                        | 7 in our              | 7 anount              | Dauget                 | 2025 . 1000000  |
| REVEN    |                                                                                     |                       |                       |