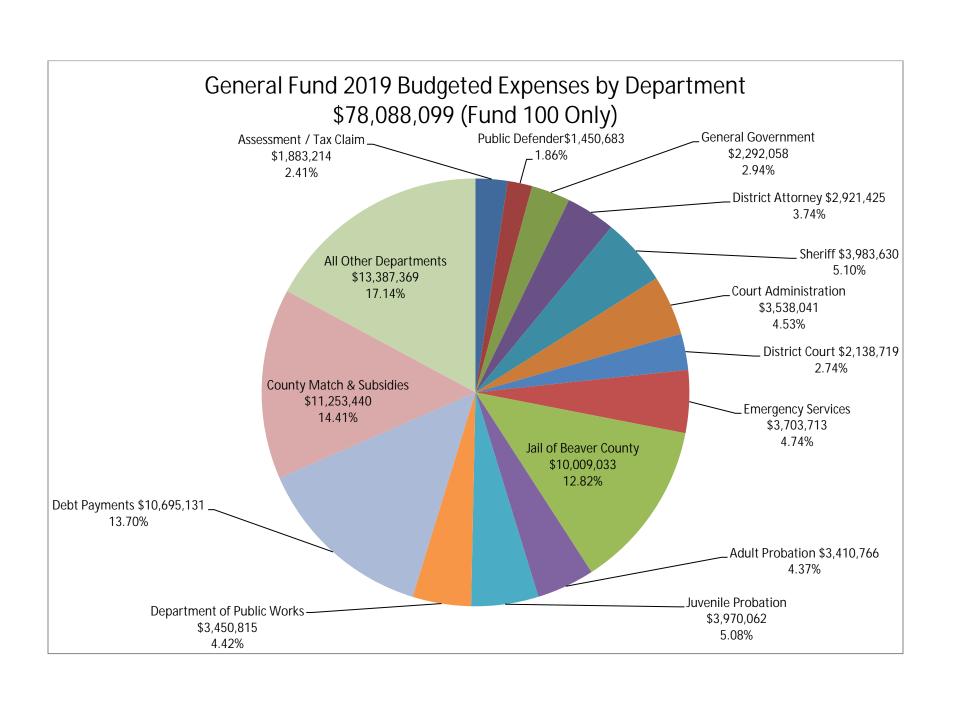

# 2019 Commissioners' Proposed Budget



**Board of County Commissioners** 

#### General Fund 2019 Budgeted Revenues by Category \$78,088,099 Total (Fund 100 Only)

















## Beaver County 2019 Proposed Budget

All Governmental Funds
By Department



| Account  | Account Description                                                                 | 2016 Actual<br>Amount | 2017 Actual<br>Amount | 2018 Amended<br>Budget | 2019 Proposed   |
|----------|-------------------------------------------------------------------------------------|-----------------------|-----------------------|------------------------|-----------------|
|          | 00 - General                                                                        | 7 in our              | 7 anount              | Dauget                 | 2025 . 1000000  |
| REVEN    |                                                                                     |                       |