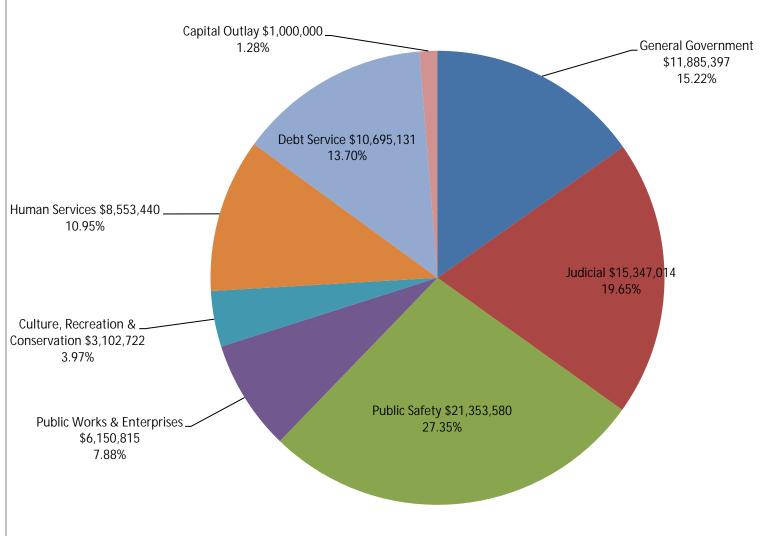

# 2019 Commissioners' Proposed Budget



**Board of County Commissioners** 

#### General Fund 2019 Budgeted Revenues by Category \$78,088,099 Total (Fund 100 Only)

















## Beaver County 2019 Proposed Budget

All Governmental Funds
By Department



| Account  | Account Description                                                                 | 2016 Actual<br>Amount | 2017 Actual<br>Amount | 2018 Amended<br>Budget | 2019 Proposed   |
|----------|-------------------------------------------------------------------------------------|-----------------------|-----------------------|------------------------|-----------------|
|          | 00 - General                                                                        | 7 in our              | 7 anount              | Dauget                 | 2025 . 1000000  |
| REVEN    |                                                                                     |                       |