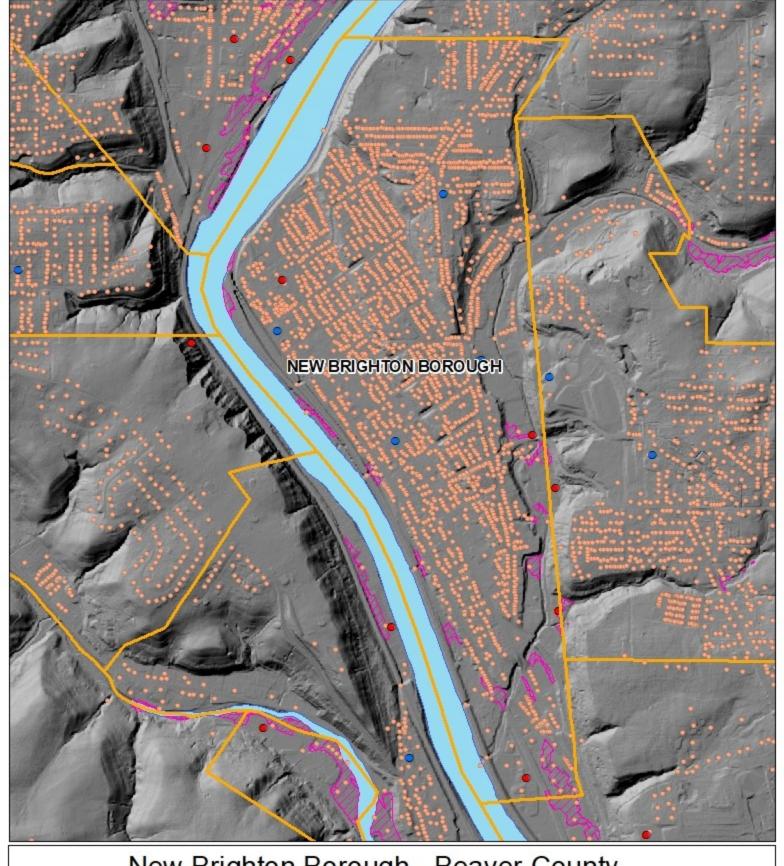

### New Brighton Borough - Beaver County

Municipal Boundaries
Special Flood Hazard Layer
Beaver County Waterways
Beaver County Boundary

0 0.15 0.3 0.6 Miles

- Address Points
- Critical Infrastructure
- SARA Facilities