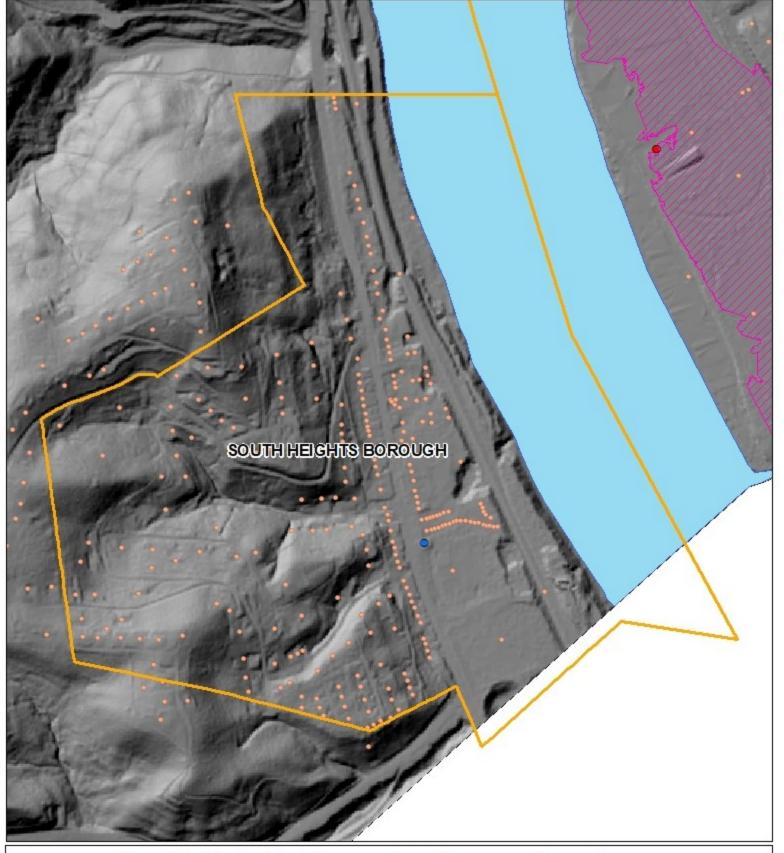

# South Heights Borough - Beaver County

### Legend

Municipal Boundaries

Special Flood Hazard Layer

Beaver County Waterways

- 0 0.05 0.1 0.2 Miles
  - Address Points
- Critical Infrastructure
- SARA Facilities