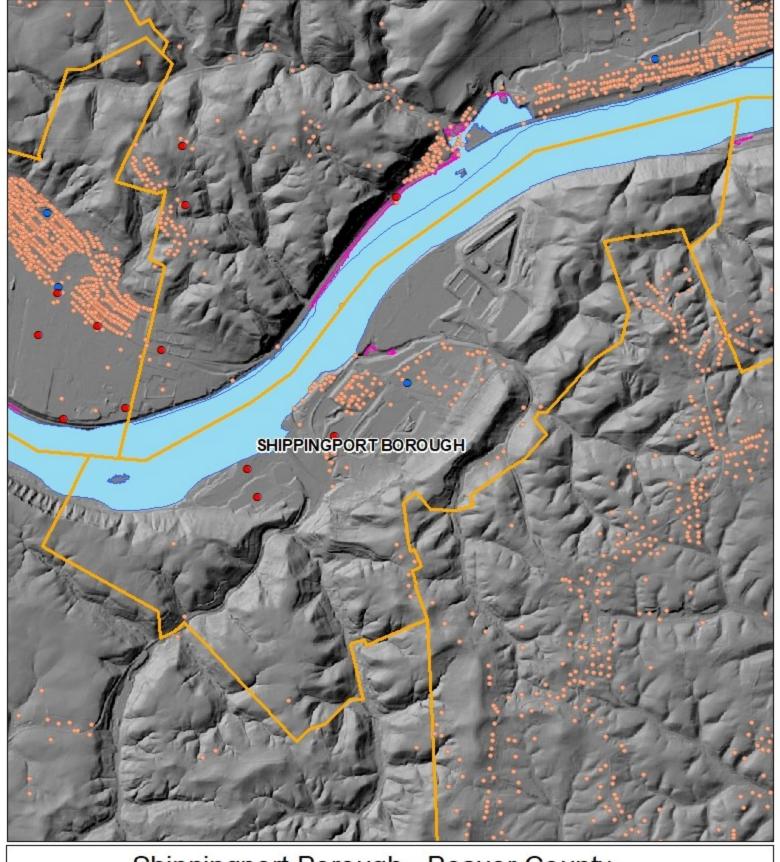

# Shippingport Borough - Beaver County

Municipal Boundaries

Special Flood Hazard Layer

Beaver County Waterways

Beaver County Boundary

Legend

- Address Points
- Critical Infrastructure
- SARA Facilities