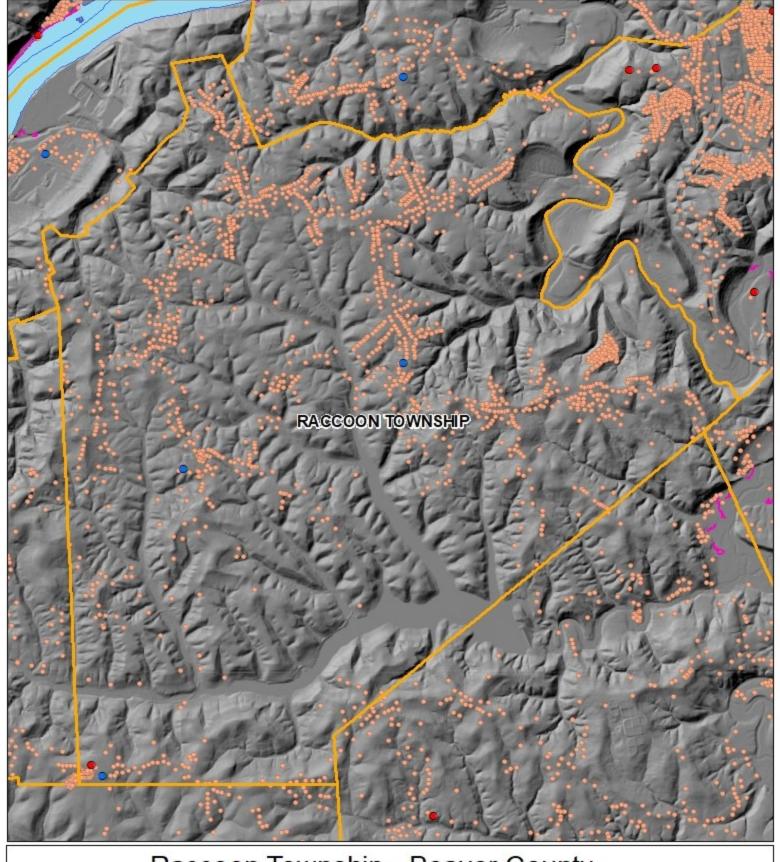

### Raccoon Township - Beaver County

# Municipal Boundaries Special Flood Hazard Layer Beaver County Waterways

Beaver County Boundary

Legend

Critical Infrastructure

Address Points

1.7 Miles

SARA Facilities