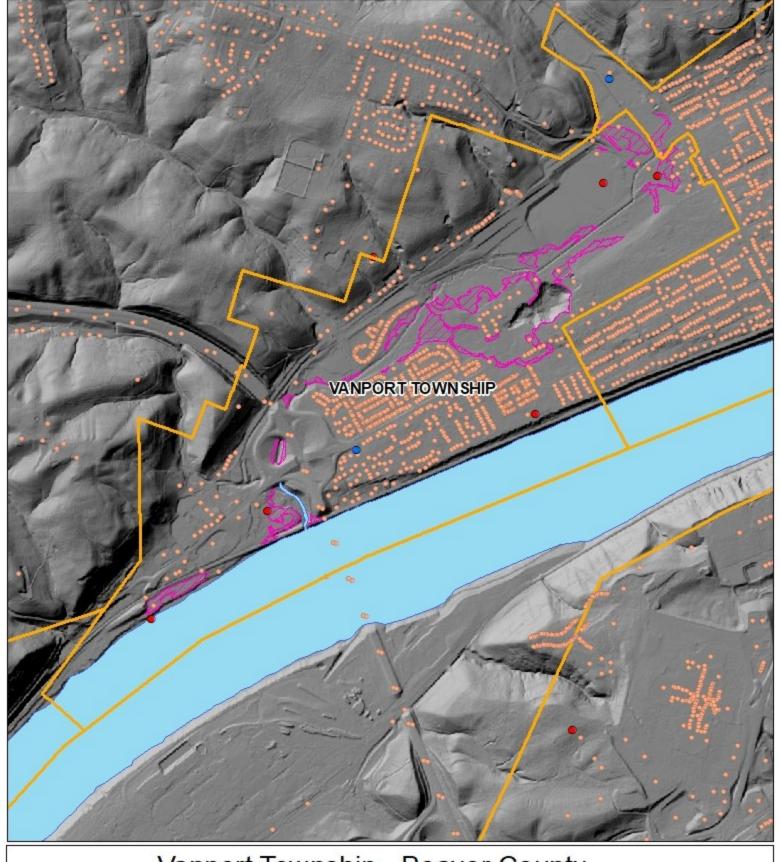

### Vanport Township - Beaver County

### Legend

Municipal Boundaries

Special Flood Hazard Layer

Beaver County Waterways

Beaver County Boundary

0 0.125 0.25 0.5 Miles

- Address Points
- Critical Infrastructure
- SARA Facilities