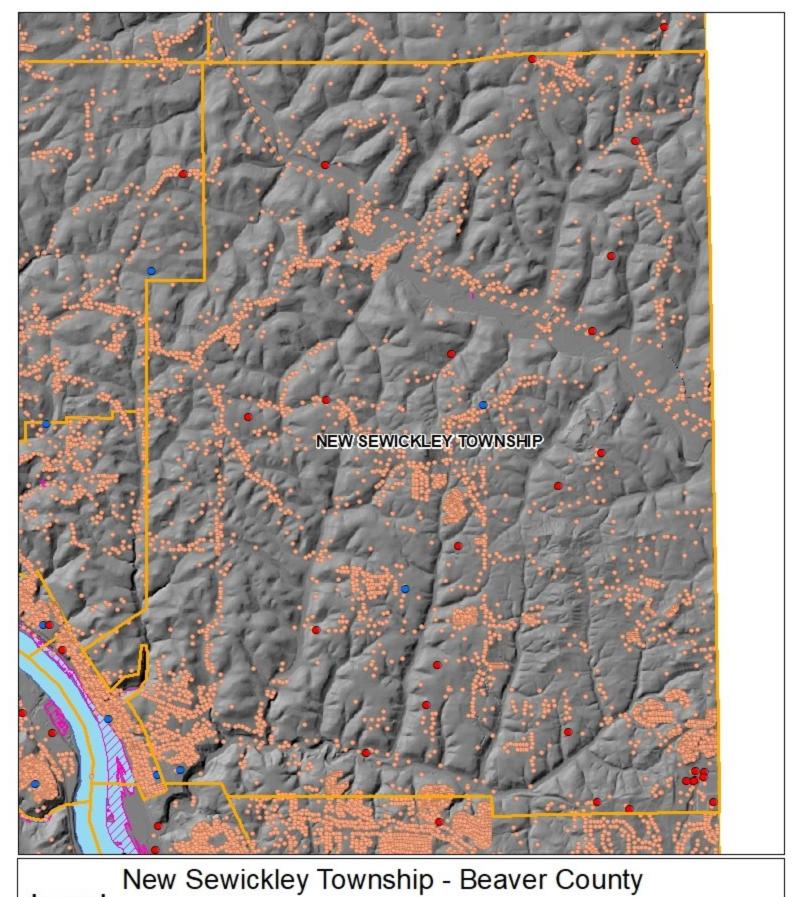

### North Sewickley Township - Beaver County Legend

- Municipal Boundaries

  Special Flood Hazard Layer

  Beaver County Waterways

  Beaver County Boundary
- 0 0.425 0.85 1.7 Miles
  - Address Points
- Critical Infrastructure
- SARA Facilities