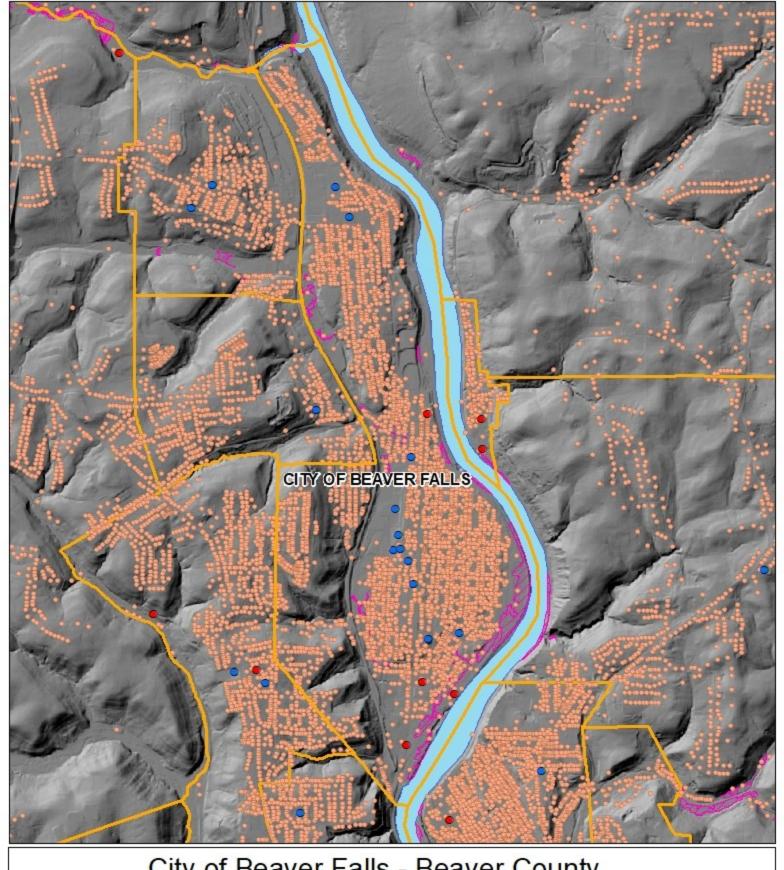

# City of Beaver Falls - Beaver County Legend Municipal Boundaries Special Flood Hazard Layer Beaver County Waterways Critical Infrastructure Beaver County Boundary SARA Facilities