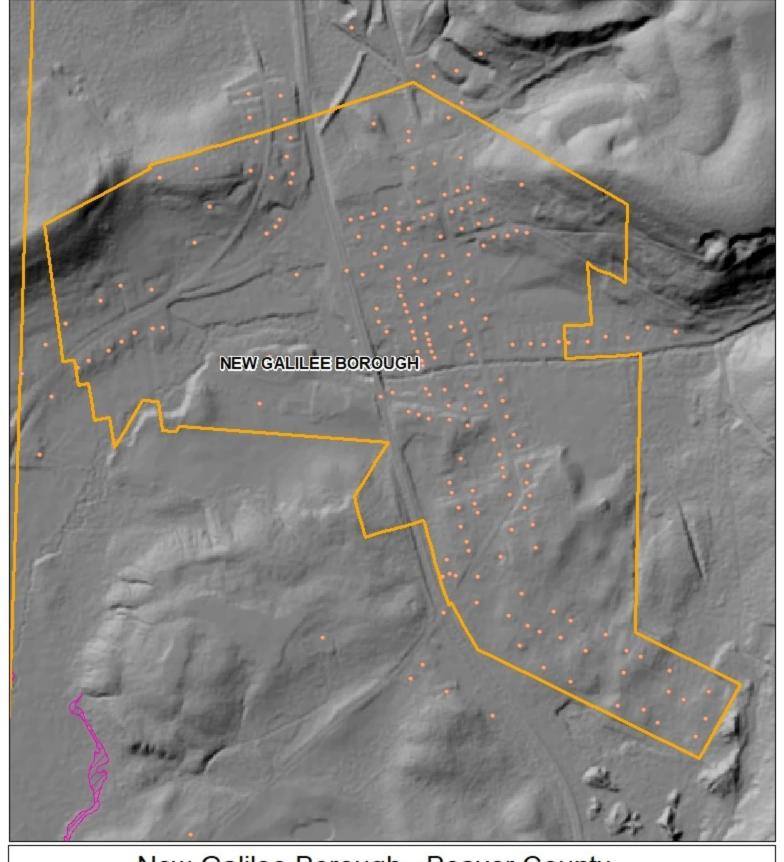

### New Galilee Borough - Beaver County

### Legend

Municipal Boundaries

Special Flood Hazard Layer

Beaver County Waterways

Beaver County Boundary

- Address Points
- Critical Infrastructure
- SARA Facilities

0.2 Miles