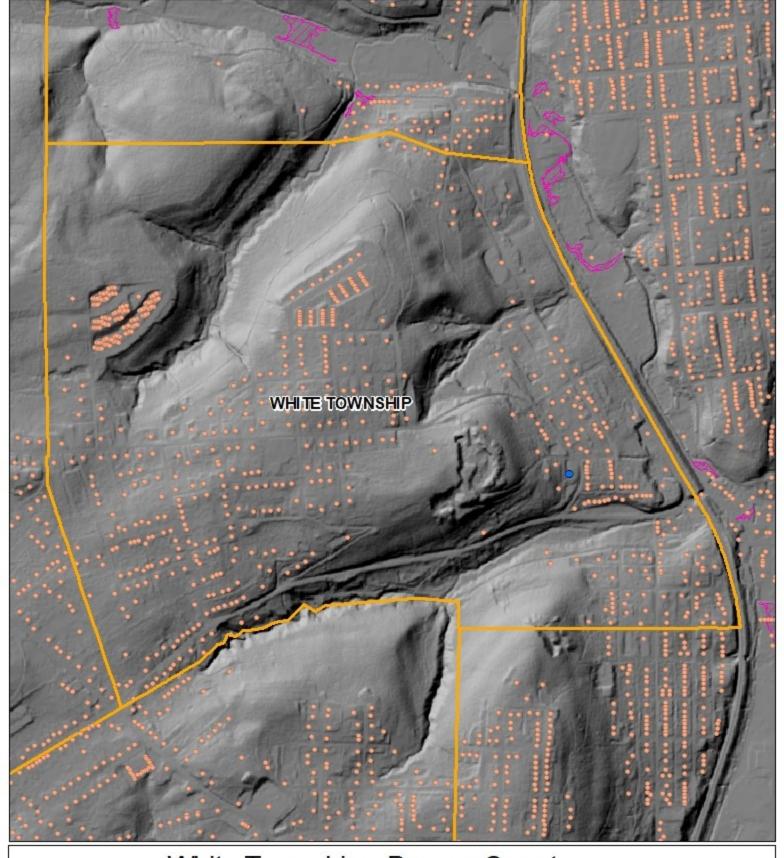

# White Township - Beaver County

### Legend

Municipal Boundaries

Special Flood Hazard Layer

Beaver County Waterways

- 0 0.075 0.15 0.3 Miles
  - Address Points
- Critical Infrastructure
- SARA Facilities