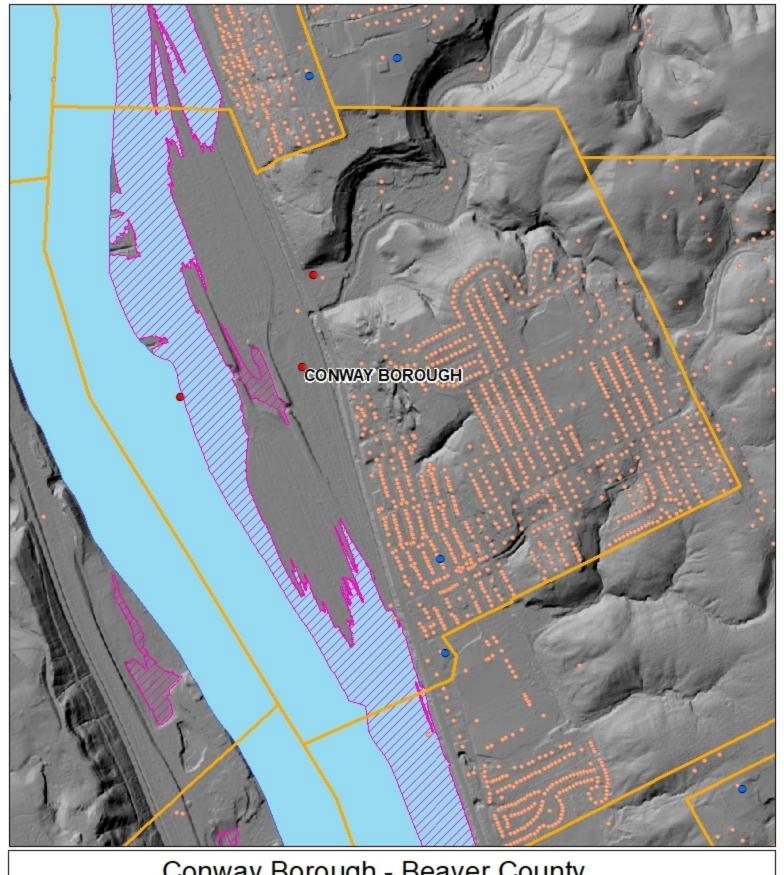

# Conway Borough - Beaver County Legend Municipal Boundaries Special Flood Hazard Layer Beaver County Waterways Critical Infrastructure Beaver County Boundary SARA Facilities