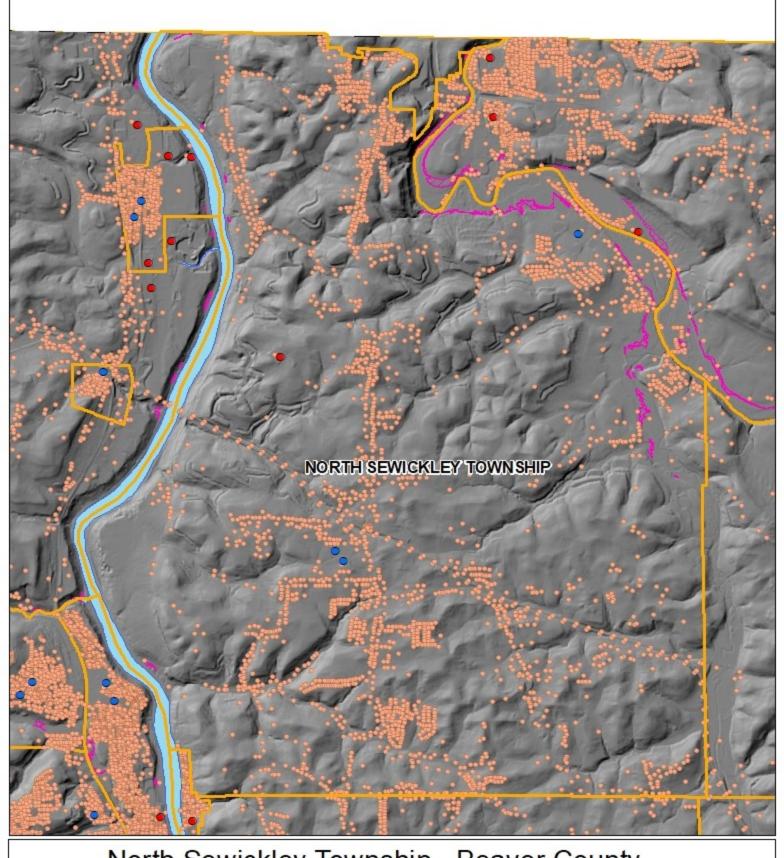

### North Sewickley Township - Beaver County Legend

- Municipal Boundaries

  Special Flood Hazard Layer

  Beaver County Waterways

  Beaver County Boundary
- 0 0.425 0.85 1.7 Miles
  - Address Points
- Critical Infrastructure
- SARA Facilities