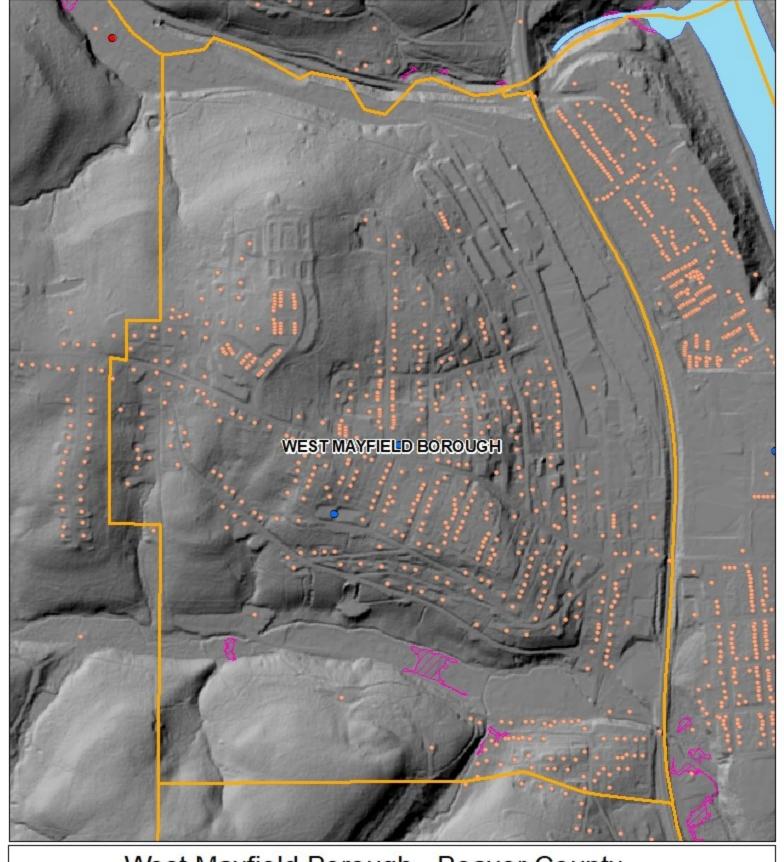

# West Mayfield Borough - Beaver County

### Legend

Municipal Boundaries

Special Flood Hazard Layer

Beaver County Waterways

- 0 0.075 0.15 0.3 Miles
- Address Points
- Critical Infrastructure
- SARA Facilities