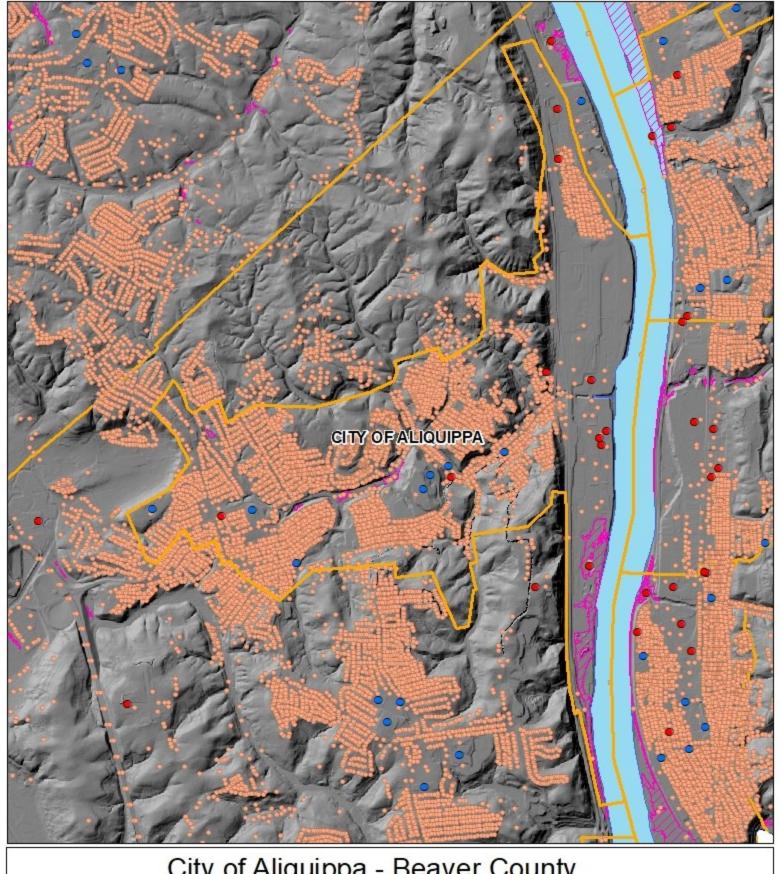

# City of Aliquippa - Beaver County Legend Municipal Boundaries Special Flood Hazard Layer Beaver County Waterways Critical Infrastructure Beaver County Boundary SARA Facilities